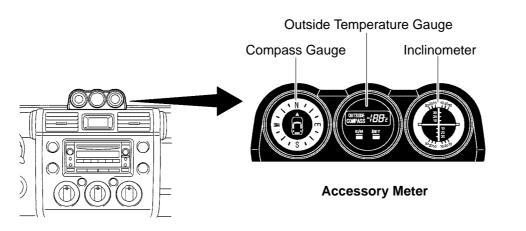

## **Accessory Meter**

The accessory meter with three additional gauges creates a rugged image.

0240MO15Z