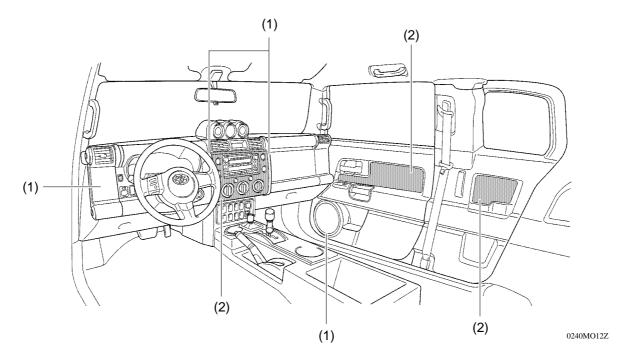

## **Accessory Meter**

The accessory meter with three additional gauges creates a rugged image.

0240MO15Z