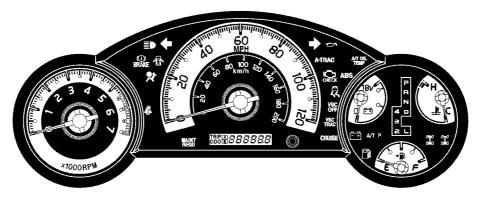

## **Combination Meter**

The tachometer and the three (engine coolant, fuel, voltage) gauges are arranged to create a sense of individuality.

4WD models with Automatic Transmission for U.S.A.

0240MO13Z

4WD models with Manual Transmission for Canada