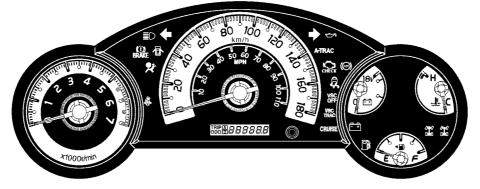

## **Combination Meter**

The tachometer and the three (engine coolant, fuel, voltage) gauges are arranged to create a sense of individuality.

4WD models with Automatic Transmission for U.S.A.

0240MO13Z

4WD models with Manual Transmission for Canada